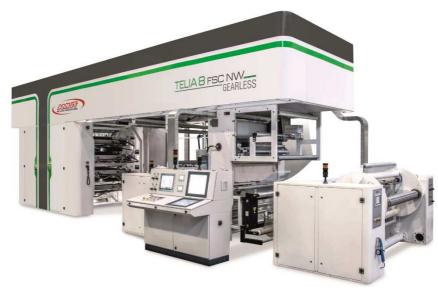

## FLEXO MACHINE - MODEL TELIA 8 FSC - AT A VERY SPECIAL PRICE

During the month of October, at the AMUT Open House Hall in Novara, the brand new flexo gearless machine, TELIA 8 FSC model, will be in demo show and available for personalized tests on demand.

TELIA 8 FSC includes the following main features:

- printing width: 1.300 mm (51")
- print repeat range: 340 (13.8") 900 (36") mm
- fully automatic unwinder and rewinder for 800 (31,5") mm diameter rolls
- web inspection system complete of automatic register control

## TELIA FSC is mainly designed for customers wanting to invest in a new flexo gearless press for short runs and reduced job change downtimes.

TELIA FSC incorporates all the last developments of the TELIA programme: